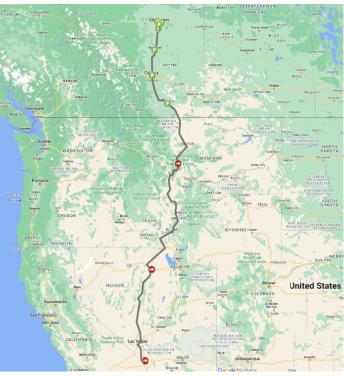

#### Day 1 - Sun Nov 10 Home cities to Shelby, MT

Meals Included: None

Starting in St Albert our tour continues south with designated pickups along the way. We will stop at Duty Free before crossing the border into Montana and have a short drive to Shelby MT where we will spend our first evening. You can enjoy the attached casino and get to meet your fellow passengers.

#### Day 2 - Mon Nov 11 Shelby, MT to Fort Hall, ID

Meals Included: Breakfast

We will make our way further South today along I-15 through Great Falls, Helena and Butte enjoying the amazing Montana Scenery. Once we enter Idaho we will make our next evening stop at the Shoshone Bannock resort Casino.

#### Day 3 - Tue Nov 12 Fort Hall, ID to Mesquite NV

Meals Included: None

Once again we will check out and head south, entering Utah and along the Great Salt Lake and past Salt Lake City. We end our day entering Nevada and check into the Casablanca Resort Casino

#### Day 4 - Wed Nov 13 Mesquite, NV to Laughlin, NV

Meals Included: None

We make our last trek south today as we travel through Nevada, past Las Vegas and end our day where we will check in to the Don Laughlin Resort casino for the next 5 evenings

#### Day 9 - Mon Nov 18 Laughlin, NV to Mesquite, NV

Meals Included: None

Starting to retrace our steps north we will spend some free time in Las Vegas before we get back to Mesquite for the evening

**Overnight:** Casablanca Resort Mesquite

#### Day 10 - Tue Nov 19 Mesquite, NV to Fort Hall, ID

Meals Included: None

Traveling further north, once again past Salt Lake City, the Great Salt Lake and into Idaho where we check back in to the Shoshone resort casino where you can enjoy the evening

#### Day 11 - Wed Nov 20 Fort Hall, ID to Shelby, MT

Meals Included: Farewell Pizza, Wine reception

Once again retracing our steps north through Montana we will check into our Shelby hotel for the last evening of our tour. Enjoy this last night visiting with new and old friends or trying your luck one last time in the casino.