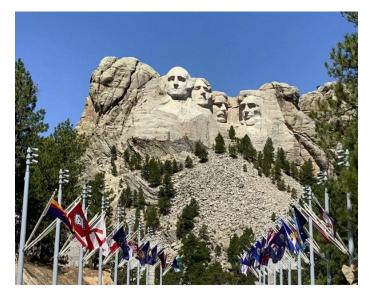

#### Day 4 - Wed May 14 Optional tour to Mount Rushmore & Crazy Horse Memorial, or free day in Deadwood Meals Included: None

This morning, embark on an optional day trip to the Black Hills, visiting the ongoing Crazy Horse Memorial and iconic Mount Rushmore, with opportunities for photography and lunch. Alternatively, stay and explore Deadwood's offerings. The Crazy Horse project, started in 1948, honors Native American heritage, while Mount Rushmore, conceived in 1923, celebrates Wild West figures, both attracting global visitors.